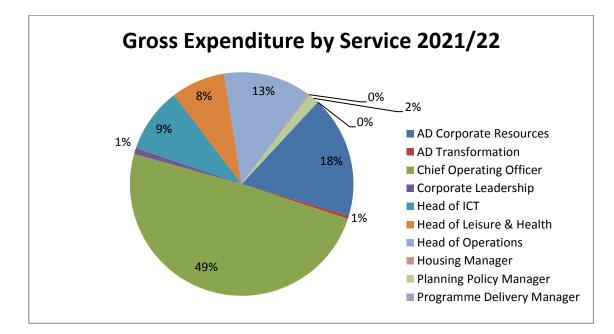

## 2.1 Subjective Analysis of Spend and Income

Table 7

Huntingdonshire District Council

| Huntingdonsh         | nire District Council                          |                                                  |                      |                        |                        |                        |                      |                      |
|----------------------|------------------------------------------------|--------------------------------------------------|----------------------|------------------------|------------------------|------------------------|----------------------|----------------------|
| Actuals<br>2019/20   | Subjective Analysis                            | : Controllable Only                              | 2020/21<br>Budget    | 2021/22<br>Budget      | 2022/23<br>Budget      | 2023/24<br>Budget      | 2024/25<br>Budget    | 2025/26<br>Budget    |
| £                    | 1                                              |                                                  | £                    | £                      | £                      | £                      | £                    | £                    |
| 0                    | Income & Fees                                  | Commuted sums                                    | (151)                | (151)                  | (151)                  | (151)                  | (151)                | (151)                |
| (20,338)<br>(30,373) |                                                | Fees & charges<br>Government grants              | (17,678)<br>(26,119) | (14,796)<br>(27,018)   | (15,698)<br>(15,677)   | (16,352)<br>(15,676)   | (16,579)<br>(15,676) | (16,607)<br>(15,676) |
| (531)                |                                                | Interest Income                                  | (533)                | (533)                  | (13,077)               | (13,070)               | (533)                | (13,070)             |
| (3,178)              |                                                | Other grants and contributions                   | (3,247)              | (3,211)                | (3,258)                | (3,260)                | (3,262)              | (3,268)              |
| (4,938)              |                                                | Rent                                             | (6,047)              | (4,803)                | (4,760)                | (4,847)                | (5,036)              | (5,036)              |
| (1,159)<br>(60,517)  | Income & Fees Total                            | Sales                                            | (1,007)<br>(54,782)  | (725)<br>(51,236)      | (1,003)<br>(41,080)    | (1,013)<br>(41,832)    | (1,013)<br>(42,250)  | (1,013)              |
| 198                  | Employees                                      | Employee Insurance                               | 216                  | 335                    | 335                    | 335                    | (42,230)             | (42,284)<br>335      |
| 1,670                |                                                | Hired Staff                                      | 358                  | 326                    | 301                    | 301                    | 301                  | 301                  |
| 1,533                |                                                | National Insurance                               | 1,658                | 1,682                  | 1,725                  | 1,778                  | 1,833                | 1,886                |
| 274                  |                                                | Other staff costs                                | 1,696                | 1,698                  | 1,696                  | 1,694                  | 1,692                | 1,692                |
| 4,297<br>73          |                                                | Pension<br>Recruitment                           | 3,067<br>92          | 3,114<br>117           | 3,170<br>115           | 3,233<br>118           | 3,301<br>118         | 3,367<br>118         |
| 17,830               |                                                | Salary                                           | 19,162               | 18,760                 | 19,332                 | 19,610                 | 20,003               | 20,410               |
| 32                   |                                                | Services                                         | 36                   | 36                     | 36                     | 36                     | 36                   | 36                   |
| 398                  |                                                | Severance payments                               | 169                  | 171                    | 152                    | 152                    | 152                  | 152                  |
| 181<br>56            |                                                | Training<br>Uniform & laundry                    | 131<br>45            | 130<br>38              | 130<br>44              | 130<br>45              | 130<br>45            | 130<br>45            |
| 26,545               | Employees Total                                |                                                  | 26,630               | 26,407                 | 27,036                 | 27,431                 | 45<br>27,945         | 28,472               |
| 790                  | Buildings                                      | Energy Costs                                     | 897                  | 816                    | 850                    | 850                    | 848                  | 848                  |
| 27                   |                                                | Ground Maintenance Costs                         | 14                   | 14                     | 15                     | 14                     | 14                   | 14                   |
| 207<br>97            |                                                | Premises Cleaning<br>Premises Insurance          | 226<br>104           | 231<br>122             | 226<br>123             | 212<br>124             | 212<br>124           | 212<br>125           |
| 97<br>11             |                                                | Rates                                            | 7                    | 122                    | 123                    | 124                    | 124                  | 125                  |
| 7                    |                                                | Rents                                            | 13                   | 13                     | 13                     | 13                     | 13                   | 13                   |
| 1,377                |                                                | Rents Payable                                    | 1,349                | 1,478                  | 1,682                  | 1,589                  | 1,589                | 1,629                |
| 606<br>172           |                                                | Repairs & Maintenance                            | 704<br>155           | 709<br>174             | 746<br>155             | 781                    | 758<br>155           | 762<br>155           |
|                      | Buildings Total                                | Water Services                                   | 155<br>3,469         | 174<br>3,564           | 155<br>3,818           | 155<br>3,746           | 155<br>3,721         | 155<br>3,767         |
| 20                   | Supplies & Services                            | Catering                                         | 22                   | 22                     | 22                     | 22                     | 22                   | 22                   |
| 1,225                |                                                | Communication and computing                      | 1,115                | 1,111                  | 1,179                  | 1,177                  | 1,178                | 1,178                |
| 5,752                |                                                | Equipment, furniture & materials                 | 3,858                | 2,745                  | 2,479                  | 2,448                  | 2,404                | 2,404                |
| 0                    |                                                | Expenses<br>Insurance - service related          | 0<br>79              | 0<br>88                | 0<br>89                | 0<br>91                | 0<br>92              | 0<br>92              |
| 361                  |                                                | Members Allowances                               | 402                  | 417                    | 417                    | 417                    | 417                  | 417                  |
| 496                  |                                                | Office expenses                                  | 408                  | 449                    | 475                    | 475                    | 475                  | 475                  |
| 1                    |                                                | Other staff costs                                | 0                    | 0                      | 0                      | 0                      | 0                    | 0                    |
| 6                    |                                                | Premises Cleaning                                | 0                    | 0                      | 0                      | 0                      | 0                    | 0                    |
| 6,490                |                                                | Repairs & Maintenance<br>Services                | 6,488                | 6,284                  | 5,926                  | 6,233                  | 6,461                | 6,327                |
| 14,456               | Supplies & Services Total                      |                                                  | 12,373               | 11,116                 | 10,588                 | 10,863                 | 11,049               | 10,915               |
| 9                    | ⊟ Transport                                    | Contract Hire & operating leases                 | 19                   | 19                     | 19                     | 19                     | 19                   | 19                   |
| 47<br>912            |                                                | Mileage Allowance<br>Operating Costs             | 62<br>917            | 61<br>922              | 61<br>922              | 61<br>922              | 61<br>922            | 61<br>922            |
| (0)                  |                                                | Pool Car                                         | 31                   | 34                     | 34                     | 34                     | 34                   | 34                   |
| 25                   |                                                | Public Transport                                 | 25                   | 25                     | 25                     | 25                     | 25                   | 25                   |
| 175                  |                                                | Vehicle Insurance                                | 173                  | 204                    | 204                    | 204                    | 204                  | 204                  |
| 5                    | Tunner aut Tatal                               | Other Transport Costs                            | 0                    | 0                      | 0                      | 0                      | 0                    | 0                    |
| 1,174<br>29,716      | Transport Total<br>Benefit & Transfer Payments | Benefits                                         | 1,227<br>26,102      | <b>1,264</b><br>26,875 | <b>1,264</b><br>15,521 | <b>1,264</b><br>15,521 | 1,264<br>15,521      | 1,264<br>15,521      |
| 1,213                |                                                | Contributions paid                               | 1,061                | 1,061                  | 1,061                  | 1,061                  | 1,061                | 1,061                |
| 0                    |                                                | Discretionary Relief                             | 39                   | 0                      | 0                      | 0                      | 0                    | 0                    |
| 936                  |                                                | Grants                                           | 829                  | 836                    | 836                    | 836                    | 836                  | 836                  |
| 0<br>425             |                                                | Irrecoverable V A T<br>Levies                    | 106<br>408           | 106<br>408             | 106<br>408             | 106<br>408             | 106<br>408           | 106<br>408           |
| 425                  |                                                | Other Misc Payments                              | 408                  | 408                    | 408                    | 408                    | 408                  | 408                  |
|                      | Benefit & Transfer Payments Total              |                                                  | 28,550               | 29,292                 | 17,938                 | 17,938                 | 17,938               | 17,938               |
| 0                    |                                                | Renewals Fund Contribution                       | 58                   | 58                     | 58                     | 58                     | 58                   | 58                   |
| 0<br>(146)           | Renewals Fund Contribution Total               | Bad Debts Provision                              | 58<br>167            | 58<br>187              | 58<br>187              | 58<br>177              | 58<br>177            | 58<br>177            |
| (146)                |                                                | Bad Debts Provision<br>Reserve-Revenue Transfers | (4)                  | 187                    | 187                    | 34                     | 34                   | 34                   |
|                      | Reserve-Revenue Transfers Total                |                                                  | 163                  | 221                    | 221                    | 211                    | 211                  | 211                  |
| 17,187               | Net Expenditure                                |                                                  | 17,688               | 20,686                 | 19,843                 | 19,679                 | 19,937               | 20,340               |
|                      |                                                |                                                  |                      |                        |                        |                        |                      |                      |
| 77 704               | Gross Service Expenditure                      |                                                  | 72,470               | 71,922                 | 60,923                 | 61,511                 | 62,187               | 62,625               |
|                      | Gross Service Income                           |                                                  | (54,782)             | (51,236)               | (41,080)               | (41,832)               | (42,250)             | (42,284)             |
| 17,187               | Net Service Expenditure                        |                                                  | 17,688               | 20,686                 | 19,843                 | 19,679                 | 19,937               | 20,340               |
|                      |                                                |                                                  |                      |                        |                        |                        |                      |                      |
|                      |                                                |                                                  |                      |                        | 1                      |                        |                      |                      |
|                      | Budget Totals by Responsible Officer           |                                                  |                      |                        |                        |                        |                      |                      |
|                      | Chief Operating Officer                        |                                                  | 4,425                | 4,435                  | 4,616                  | 4,687                  | 4,860                | 4,998                |
|                      | Assistant Director Transformation              |                                                  | 401                  | 383                    | 277                    | 491                    | 464                  | 474                  |
|                      | Assistant Director Corporate Services          | 5                                                | 5,899                | 7,025                  | 7,172                  | 6,933                  | 6,900                | 6,835                |
|                      | Head of Leisure & Health<br>Head of Operations |                                                  | (215)<br>3,347       | 522<br>4,407           | (30)<br>3,777          | (108)<br>3,546         | (221)<br>3,670       | (114)<br>3,779       |
|                      | Head of 3C's ICT Shared Service                |                                                  | 2,139                | 2,253                  | 2,286                  | 2,351                  | 2,418                | 2,486                |
| 808                  | Corporate Leadership Team                      |                                                  | 603                  | 619                    | 631                    | 643                    | 656                  | 668                  |
|                      | Programmes Delivery Manager                    |                                                  | 70                   | 71                     | 72                     | 74                     | 75                   | 77                   |
|                      | Housing Manager<br>Planning Manager            |                                                  | 177<br>842           | 180<br>791             | 183<br>858             | 186<br>877             | 189<br>927           | 192<br>946           |
|                      | Net Service Expenditure Total                  |                                                  | 842<br>17,688        | 791<br>20,686          | 19,843                 | 877<br>19,679          | 927<br>19,937        | 20,340               |
| 17,107               |                                                |                                                  | 1,000                | 20,000                 | 20,010                 | 10,075                 | 10,007               | 20,010               |