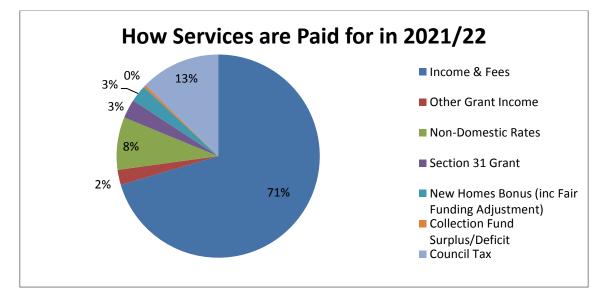

## 2.1 Subjective Analysis of Spend and Income

Table 7

Huntingdonshire District Council

| Huntingdonsh         | nire District Council                          |                                                  |                      |                        |                        |                        |                      |                      |
|----------------------|------------------------------------------------|--------------------------------------------------|----------------------|------------------------|------------------------|------------------------|----------------------|----------------------|
| Actuals<br>2019/20   | Subjective Analysis                            | : Controllable Only                              | 2020/21<br>Budget    | 2021/22<br>Budget      | 2022/23<br>Budget      | 2023/24<br>Budget      | 2024/25<br>Budget    | 2025/26<br>Budget    |
| £                    | 1                                              |                                                  | £                    | £                      | £                      | £                      | £                    | £                    |
| 0                    | Income & Fees                                  | Commuted sums                                    | (151)                | (151)                  | (151)                  | (151)                  | (151)                | (151)                |
| (20,338)<br>(30,373) |                                                | Fees & charges<br>Government grants              | (17,678)<br>(26,119) | (14,796)<br>(27,018)   | (15,698)<br>(15,677)   | (16,352)<br>(15,676)   | (16,579)<br>(15,676) | (16,607)<br>(15,676) |
| (531)                |                                                | Interest Income                                  | (533)                | (533)                  | (13,077)               | (13,070)               | (533)                | (13,070)             |
| (3,178)              |                                                | Other grants and contributions                   | (3,247)              | (3,211)                | (3,258)                | (3,260)                | (3,262)              | (3,268)              |
| (4,938)              |                                                | Rent                                             | (6,047)              | (4,803)                | (4,760)                | (4,847)                | (5,036)              | (5,036)              |
| (1,159)<br>(60,517)  | Income & Fees Total                            | Sales                                            | (1,007)<br>(54,782)  | (725)<br>(51,236)      | (1,003)<br>(41,080)    | (1,013)<br>(41,832)    | (1,013)<br>(42,250)  | (1,013)              |
| 198                  | Employees                                      | Employee Insurance                               | 216                  | 335                    | 335                    | 335                    | (42,230)             | (42,284)<br>335      |
| 1,670                |                                                | Hired Staff                                      | 358                  | 326                    | 301                    | 301                    | 301                  | 301                  |
| 1,533                |                                                | National Insurance                               | 1,658                | 1,682                  | 1,725                  | 1,778                  | 1,833                | 1,886                |
| 274                  |                                                | Other staff costs                                | 1,696                | 1,698                  | 1,696                  | 1,694                  | 1,692                | 1,692                |
| 4,297<br>73          |                                                | Pension<br>Recruitment                           | 3,067<br>92          | 3,114<br>117           | 3,170<br>115           | 3,233<br>118           | 3,301<br>118         | 3,367<br>118         |
| 17,830               |                                                | Salary                                           | 19,162               | 18,760                 | 19,332                 | 19,610                 | 20,003               | 20,410               |
| 32                   |                                                | Services                                         | 36                   | 36                     | 36                     | 36                     | 36                   | 36                   |
| 398                  |                                                | Severance payments                               | 169                  | 171                    | 152                    | 152                    | 152                  | 152                  |
| 181<br>56            |                                                | Training<br>Uniform & laundry                    | 131<br>45            | 130<br>38              | 130<br>44              | 130<br>45              | 130<br>45            | 130<br>45            |
| 26,545               | Employees Total                                |                                                  | 26,630               | 26,407                 | 27,036                 | 27,431                 | 45<br>27,945         | 28,472               |
| 790                  | Buildings                                      | Energy Costs                                     | 897                  | 816                    | 850                    | 850                    | 848                  | 848                  |
| 27                   |                                                | Ground Maintenance Costs                         | 14                   | 14                     | 15                     | 14                     | 14                   | 14                   |
| 207<br>97            |                                                | Premises Cleaning<br>Premises Insurance          | 226<br>104           | 231<br>122             | 226<br>123             | 212<br>124             | 212<br>124           | 212<br>125           |
| 97<br>11             |                                                | Rates                                            | 7                    | 122                    | 123                    | 124                    | 124                  | 125                  |
| 7                    |                                                | Rents                                            | 13                   | 13                     | 13                     | 13                     | 13                   | 13                   |
| 1,377                |                                                | Rents Payable                                    | 1,349                | 1,478                  | 1,682                  | 1,589                  | 1,589                | 1,629                |
| 606<br>172           |                                                | Repairs & Maintenance                            | 704<br>155           | 709<br>174             | 746<br>155             | 781                    | 758<br>155           | 762<br>155           |
|                      | Buildings Total                                | Water Services                                   | 155<br>3,469         | 174<br>3,564           | 155<br>3,818           | 155<br>3,746           | 155<br>3,721         | 155<br>3,767         |
| 20                   | Supplies & Services                            | Catering                                         | 22                   | 22                     | 22                     | 22                     | 22                   | 22                   |
| 1,225                |                                                | Communication and computing                      | 1,115                | 1,111                  | 1,179                  | 1,177                  | 1,178                | 1,178                |
| 5,752                |                                                | Equipment, furniture & materials                 | 3,858                | 2,745                  | 2,479                  | 2,448                  | 2,404                | 2,404                |
| 0                    |                                                | Expenses<br>Insurance - service related          | 0<br>79              | 0<br>88                | 0<br>89                | 0<br>91                | 0<br>92              | 0<br>92              |
| 361                  |                                                | Members Allowances                               | 402                  | 417                    | 417                    | 417                    | 417                  | 417                  |
| 496                  |                                                | Office expenses                                  | 408                  | 449                    | 475                    | 475                    | 475                  | 475                  |
| 1                    |                                                | Other staff costs                                | 0                    | 0                      | 0                      | 0                      | 0                    | 0                    |
| 6                    |                                                | Premises Cleaning                                | 0                    | 0                      | 0                      | 0                      | 0                    | 0                    |
| 6,490                |                                                | Repairs & Maintenance<br>Services                | 6,488                | 6,284                  | 5,926                  | 6,233                  | 6,461                | 6,327                |
| 14,456               | Supplies & Services Total                      |                                                  | 12,373               | 11,116                 | 10,588                 | 10,863                 | 11,049               | 10,915               |
| 9                    | ⊟ Transport                                    | Contract Hire & operating leases                 | 19                   | 19                     | 19                     | 19                     | 19                   | 19                   |
| 47<br>912            |                                                | Mileage Allowance<br>Operating Costs             | 62<br>917            | 61<br>922              | 61<br>922              | 61<br>922              | 61<br>922            | 61<br>922            |
| (0)                  |                                                | Pool Car                                         | 31                   | 34                     | 34                     | 34                     | 34                   | 34                   |
| 25                   |                                                | Public Transport                                 | 25                   | 25                     | 25                     | 25                     | 25                   | 25                   |
| 175                  |                                                | Vehicle Insurance                                | 173                  | 204                    | 204                    | 204                    | 204                  | 204                  |
| 5                    | Tunner aut Tatal                               | Other Transport Costs                            | 0                    | 0                      | 0                      | 0                      | 0                    | 0                    |
| 1,174<br>29,716      | Transport Total<br>Benefit & Transfer Payments | Benefits                                         | 1,227<br>26,102      | <b>1,264</b><br>26,875 | <b>1,264</b><br>15,521 | <b>1,264</b><br>15,521 | 1,264<br>15,521      | 1,264<br>15,521      |
| 1,213                |                                                | Contributions paid                               | 1,061                | 1,061                  | 1,061                  | 1,061                  | 1,061                | 1,061                |
| 0                    |                                                | Discretionary Relief                             | 39                   | 0                      | 0                      | 0                      | 0                    | 0                    |
| 936                  |                                                | Grants                                           | 829                  | 836                    | 836                    | 836                    | 836                  | 836                  |
| 0<br>425             |                                                | Irrecoverable V A T<br>Levies                    | 106<br>408           | 106<br>408             | 106<br>408             | 106<br>408             | 106<br>408           | 106<br>408           |
| 425                  |                                                | Other Misc Payments                              | 408                  | 408                    | 408                    | 408                    | 408                  | 408                  |
|                      | Benefit & Transfer Payments Total              |                                                  | 28,550               | 29,292                 | 17,938                 | 17,938                 | 17,938               | 17,938               |
| 0                    |                                                | Renewals Fund Contribution                       | 58                   | 58                     | 58                     | 58                     | 58                   | 58                   |
| 0<br>(146)           | Renewals Fund Contribution Total               | Bad Debts Provision                              | 58<br>167            | 58<br>187              | 58<br>187              | 58<br>177              | 58<br>177            | 58<br>177            |
| (146)                |                                                | Bad Debts Provision<br>Reserve-Revenue Transfers | (4)                  | 187                    | 187                    | 34                     | 34                   | 34                   |
|                      | Reserve-Revenue Transfers Total                |                                                  | 163                  | 221                    | 221                    | 211                    | 211                  | 211                  |
| 17,187               | Net Expenditure                                |                                                  | 17,688               | 20,686                 | 19,843                 | 19,679                 | 19,937               | 20,340               |
|                      |                                                |                                                  |                      |                        |                        |                        |                      |                      |
| 77 704               | Gross Service Expenditure                      |                                                  | 72,470               | 71,922                 | 60,923                 | 61,511                 | 62,187               | 62,625               |
|                      | Gross Service Income                           |                                                  | (54,782)             | (51,236)               | (41,080)               | (41,832)               | (42,250)             | (42,284)             |
| 17,187               | Net Service Expenditure                        |                                                  | 17,688               | 20,686                 | 19,843                 | 19,679                 | 19,937               | 20,340               |
|                      |                                                |                                                  |                      |                        |                        |                        |                      |                      |
|                      |                                                |                                                  |                      |                        | 1                      |                        |                      |                      |
|                      | Budget Totals by Responsible Officer           |                                                  |                      |                        |                        |                        |                      |                      |
|                      | Chief Operating Officer                        |                                                  | 4,425                | 4,435                  | 4,616                  | 4,687                  | 4,860                | 4,998                |
|                      | Assistant Director Transformation              |                                                  | 401                  | 383                    | 277                    | 491                    | 464                  | 474                  |
|                      | Assistant Director Corporate Services          | 5                                                | 5,899                | 7,025                  | 7,172                  | 6,933                  | 6,900                | 6,835                |
|                      | Head of Leisure & Health<br>Head of Operations |                                                  | (215)<br>3,347       | 522<br>4,407           | (30)<br>3,777          | (108)<br>3,546         | (221)<br>3,670       | (114)<br>3,779       |
|                      | Head of 3C's ICT Shared Service                |                                                  | 2,139                | 2,253                  | 2,286                  | 2,351                  | 2,418                | 2,486                |
| 808                  | Corporate Leadership Team                      |                                                  | 603                  | 619                    | 631                    | 643                    | 656                  | 668                  |
|                      | Programmes Delivery Manager                    |                                                  | 70                   | 71                     | 72                     | 74                     | 75                   | 77                   |
|                      | Housing Manager<br>Planning Manager            |                                                  | 177<br>842           | 180<br>791             | 183<br>858             | 186<br>877             | 189<br>927           | 192<br>946           |
|                      | Net Service Expenditure Total                  |                                                  | 842<br>17,688        | 791<br>20,686          | 19,843                 | 877<br>19,679          | 927<br>19,937        | 20,340               |
| 17,107               |                                                |                                                  | 1,000                | 20,000                 | 20,010                 | 10,075                 | 10,007               | 20,010               |