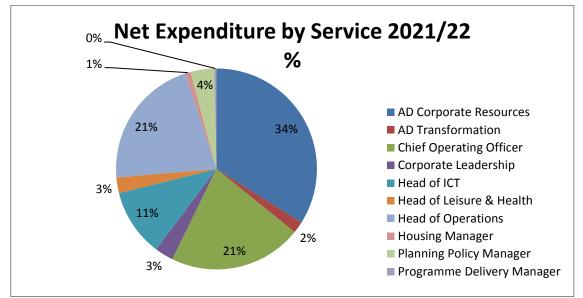

## 2.1 Subjective Analysis of Spend and Income

Table 7

Huntingdonshire District Council

| Huntingdonsh         | nire District Council                          |                                                  |                      |                        |                        |                        |                      |                      |
|----------------------|------------------------------------------------|--------------------------------------------------|----------------------|------------------------|------------------------|------------------------|----------------------|----------------------|
| Actuals<br>2019/20   | Subjective Analysis                            | : Controllable Only                              | 2020/21<br>Budget    | 2021/22<br>Budget      | 2022/23<br>Budget      | 2023/24<br>Budget      | 2024/25<br>Budget    | 2025/26<br>Budget    |
| £                    | 1                                              |                                                  | £                    | £                      | £                      | £                      | £                    | £                    |
| 0                    | Income & Fees                                  | Commuted sums                                    | (151)                | (151)                  | (151)                  | (151)                  | (151)                | (151)                |
| (20,338)<br>(30,373) |                                                | Fees & charges<br>Government grants              | (17,678)<br>(26,119) | (14,796)<br>(27,018)   | (15,698)<br>(15,677)   | (16,352)<br>(15,676)   | (16,579)<br>(15,676) | (16,607)<br>(15,676) |
| (531)                |                                                | Interest Income                                  | (533)                | (533)                  | (13,077)               | (13,070)               | (533)                | (13,070)             |
| (3,178)              |                                                | Other grants and contributions                   | (3,247)              | (3,211)                | (3,258)                | (3,260)                | (3,262)              | (3,268)              |
| (4,938)              |                                                | Rent                                             | (6,047)              | (4,803)                | (4,760)                | (4,847)                | (5,036)              | (5,036)              |
| (1,159)<br>(60,517)  | Income & Fees Total                            | Sales                                            | (1,007)<br>(54,782)  | (725)<br>(51,236)      | (1,003)<br>(41,080)    | (1,013)<br>(41,832)    | (1,013)<br>(42,250)  | (1,013)              |
| 198                  | Employees                                      | Employee Insurance                               | 216                  | 335                    | 335                    | 335                    | (42,230)             | (42,284)<br>335      |
| 1,670                |                                                | Hired Staff                                      | 358                  | 326                    | 301                    | 301                    | 301                  | 301                  |
| 1,533                |                                                | National Insurance                               | 1,658                | 1,682                  | 1,725                  | 1,778                  | 1,833                | 1,886                |
| 274                  |                                                | Other staff costs                                | 1,696                | 1,698                  | 1,696                  | 1,694                  | 1,692                | 1,692                |
| 4,297<br>73          |                                                | Pension<br>Recruitment                           | 3,067<br>92          | 3,114<br>117           | 3,170<br>115           | 3,233<br>118           | 3,301<br>118         | 3,367<br>118         |
| 17,830               |                                                | Salary                                           | 19,162               | 18,760                 | 19,332                 | 19,610                 | 20,003               | 20,410               |
| 32                   |                                                | Services                                         | 36                   | 36                     | 36                     | 36                     | 36                   | 36                   |
| 398                  |                                                | Severance payments                               | 169                  | 171                    | 152                    | 152                    | 152                  | 152                  |
| 181<br>56            |                                                | Training<br>Uniform & laundry                    | 131<br>45            | 130<br>38              | 130<br>44              | 130<br>45              | 130<br>45            | 130<br>45            |
| 26,545               | Employees Total                                |                                                  | 26,630               | 26,407                 | 27,036                 | 27,431                 | 45<br>27,945         | 28,472               |
| 790                  | Buildings                                      | Energy Costs                                     | 897                  | 816                    | 850                    | 850                    | 848                  | 848                  |
| 27                   |                                                | Ground Maintenance Costs                         | 14                   | 14                     | 15                     | 14                     | 14                   | 14                   |
| 207<br>97            |                                                | Premises Cleaning<br>Premises Insurance          | 226<br>104           | 231<br>122             | 226<br>123             | 212<br>124             | 212<br>124           | 212<br>125           |
| 97<br>11             |                                                | Rates                                            | 7                    | 122                    | 123                    | 124                    | 124                  | 125                  |
| 7                    |                                                | Rents                                            | 13                   | 13                     | 13                     | 13                     | 13                   | 13                   |
| 1,377                |                                                | Rents Payable                                    | 1,349                | 1,478                  | 1,682                  | 1,589                  | 1,589                | 1,629                |
| 606<br>172           |                                                | Repairs & Maintenance                            | 704<br>155           | 709<br>174             | 746<br>155             | 781                    | 758<br>155           | 762<br>155           |
|                      | Buildings Total                                | Water Services                                   | 155<br>3,469         | 174<br>3,564           | 155<br>3,818           | 155<br>3,746           | 155<br>3,721         | 155<br>3,767         |
| 20                   | Supplies & Services                            | Catering                                         | 22                   | 22                     | 22                     | 22                     | 22                   | 22                   |
| 1,225                |                                                | Communication and computing                      | 1,115                | 1,111                  | 1,179                  | 1,177                  | 1,178                | 1,178                |
| 5,752                |                                                | Equipment, furniture & materials                 | 3,858                | 2,745                  | 2,479                  | 2,448                  | 2,404                | 2,404                |
| 0                    |                                                | Expenses<br>Insurance - service related          | 0<br>79              | 0<br>88                | 0<br>89                | 0<br>91                | 0<br>92              | 0<br>92              |
| 361                  |                                                | Members Allowances                               | 402                  | 417                    | 417                    | 417                    | 417                  | 417                  |
| 496                  |                                                | Office expenses                                  | 408                  | 449                    | 475                    | 475                    | 475                  | 475                  |
| 1                    |                                                | Other staff costs                                | 0                    | 0                      | 0                      | 0                      | 0                    | 0                    |
| 6                    |                                                | Premises Cleaning                                | 0                    | 0                      | 0                      | 0                      | 0                    | 0                    |
| 6,490                |                                                | Repairs & Maintenance<br>Services                | 6,488                | 6,284                  | 5,926                  | 6,233                  | 6,461                | 6,327                |
| 14,456               | Supplies & Services Total                      |                                                  | 12,373               | 11,116                 | 10,588                 | 10,863                 | 11,049               | 10,915               |
| 9                    | ⊟ Transport                                    | Contract Hire & operating leases                 | 19                   | 19                     | 19                     | 19                     | 19                   | 19                   |
| 47<br>912            |                                                | Mileage Allowance<br>Operating Costs             | 62<br>917            | 61<br>922              | 61<br>922              | 61<br>922              | 61<br>922            | 61<br>922            |
| (0)                  |                                                | Pool Car                                         | 31                   | 34                     | 34                     | 34                     | 34                   | 34                   |
| 25                   |                                                | Public Transport                                 | 25                   | 25                     | 25                     | 25                     | 25                   | 25                   |
| 175                  |                                                | Vehicle Insurance                                | 173                  | 204                    | 204                    | 204                    | 204                  | 204                  |
| 5                    | Tunner aut Tatal                               | Other Transport Costs                            | 0                    | 0                      | 0                      | 0                      | 0                    | 0                    |
| 1,174<br>29,716      | Transport Total<br>Benefit & Transfer Payments | Benefits                                         | 1,227<br>26,102      | <b>1,264</b><br>26,875 | <b>1,264</b><br>15,521 | <b>1,264</b><br>15,521 | 1,264<br>15,521      | 1,264<br>15,521      |
| 1,213                |                                                | Contributions paid                               | 1,061                | 1,061                  | 1,061                  | 1,061                  | 1,061                | 1,061                |
| 0                    |                                                | Discretionary Relief                             | 39                   | 0                      | 0                      | 0                      | 0                    | 0                    |
| 936                  |                                                | Grants                                           | 829                  | 836                    | 836                    | 836                    | 836                  | 836                  |
| 0<br>425             |                                                | Irrecoverable V A T<br>Levies                    | 106<br>408           | 106<br>408             | 106<br>408             | 106<br>408             | 106<br>408           | 106<br>408           |
| 425                  |                                                | Other Misc Payments                              | 408                  | 408                    | 408                    | 408                    | 408                  | 408                  |
|                      | Benefit & Transfer Payments Total              |                                                  | 28,550               | 29,292                 | 17,938                 | 17,938                 | 17,938               | 17,938               |
| 0                    |                                                | Renewals Fund Contribution                       | 58                   | 58                     | 58                     | 58                     | 58                   | 58                   |
| 0<br>(146)           | Renewals Fund Contribution Total               | Bad Debts Provision                              | 58<br>167            | 58<br>187              | 58<br>187              | 58<br>177              | 58<br>177            | 58<br>177            |
| (146)                |                                                | Bad Debts Provision<br>Reserve-Revenue Transfers | (4)                  | 187                    | 187                    | 34                     | 34                   | 34                   |
|                      | Reserve-Revenue Transfers Total                |                                                  | 163                  | 221                    | 221                    | 211                    | 211                  | 211                  |
| 17,187               | Net Expenditure                                |                                                  | 17,688               | 20,686                 | 19,843                 | 19,679                 | 19,937               | 20,340               |
|                      |                                                |                                                  |                      |                        |                        |                        |                      |                      |
| 77 704               | Gross Service Expenditure                      |                                                  | 72,470               | 71,922                 | 60,923                 | 61,511                 | 62,187               | 62,625               |
|                      | Gross Service Income                           |                                                  | (54,782)             | (51,236)               | (41,080)               | (41,832)               | (42,250)             | (42,284)             |
| 17,187               | Net Service Expenditure                        |                                                  | 17,688               | 20,686                 | 19,843                 | 19,679                 | 19,937               | 20,340               |
|                      |                                                |                                                  |                      |                        |                        |                        |                      |                      |
|                      |                                                |                                                  |                      |                        | 1                      |                        |                      |                      |
|                      | Budget Totals by Responsible Officer           |                                                  |                      |                        |                        |                        |                      |                      |
|                      | Chief Operating Officer                        |                                                  | 4,425                | 4,435                  | 4,616                  | 4,687                  | 4,860                | 4,998                |
|                      | Assistant Director Transformation              |                                                  | 401                  | 383                    | 277                    | 491                    | 464                  | 474                  |
|                      | Assistant Director Corporate Services          | 5                                                | 5,899                | 7,025                  | 7,172                  | 6,933                  | 6,900                | 6,835                |
|                      | Head of Leisure & Health<br>Head of Operations |                                                  | (215)<br>3,347       | 522<br>4,407           | (30)<br>3,777          | (108)<br>3,546         | (221)<br>3,670       | (114)<br>3,779       |
|                      | Head of 3C's ICT Shared Service                |                                                  | 2,139                | 2,253                  | 2,286                  | 2,351                  | 2,418                | 2,486                |
| 808                  | Corporate Leadership Team                      |                                                  | 603                  | 619                    | 631                    | 643                    | 656                  | 668                  |
|                      | Programmes Delivery Manager                    |                                                  | 70                   | 71                     | 72                     | 74                     | 75                   | 77                   |
|                      | Housing Manager<br>Planning Manager            |                                                  | 177<br>842           | 180<br>791             | 183<br>858             | 186<br>877             | 189<br>927           | 192<br>946           |
|                      | Net Service Expenditure Total                  |                                                  | 842<br>17,688        | 791<br>20,686          | 19,843                 | 877<br>19,679          | 927<br>19,937        | 20,340               |
| 17,107               |                                                |                                                  | 1,000                | 20,000                 | 20,010                 | 10,075                 | 10,007               | 20,010               |